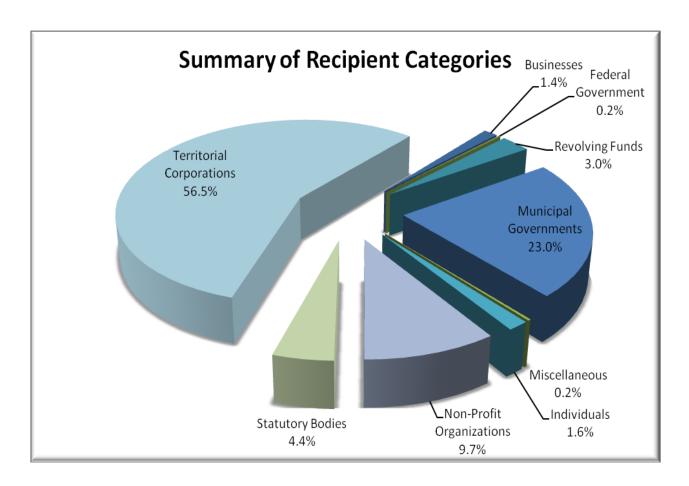

Note that totals may not add due to rounding

Recipients of grants and contributions range from territorial corporations to private individuals. In 2007-08, the largest recipient groups were territorial corporations, municipal governments and non-profit organizations.