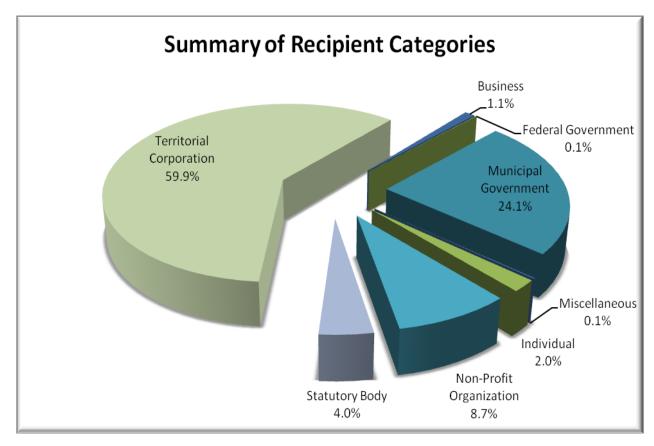

Note that totals may not add due to rounding

Recipients of grants and contributions range from territorial corporations to private individuals. In 2008-09, the largest recipient groups were territorial corporations, municipal governments and non-profit organizations.