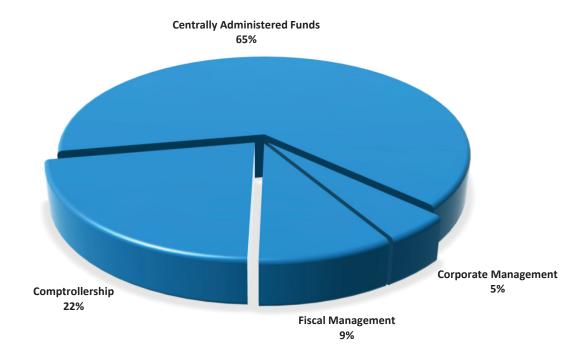

| 19,064           |





**FINANCE** 



**George Hickes** 

Minister

(vacant)
Comptroller General

**Jeff Chown**Deputy Minister

**Dan Carlson**Assistant Deputy Minister

## **ACCOUNTING STRUCTURE CHART**



| Person Years (PYs)       | Total |
|--------------------------|-------|
| Approved                 | 198.0 |
| Third-party funded       | -     |
| Revolving fund           | 22.0  |
| Total Person Years (PYs) | 220.0 |

## **MISSION**

To provide direction and leadership to the Government of Nunavut to ensure fiscal responsibility to create a secure base for Nunavut's economic growth, while promoting and maintaining public confidence in the prudence, propriety and integrity of government financial operations.

Department Summary Finance

# **DETAIL OF EXPENDITURES**



| DESCRIPTION                                   | Main      | Revised   | Main      | Actual       |
|-----------------------------------------------|-----------|-----------|-----------|--------------|
|                                               | Estimates | Estimates | Estimates | Expenditures |
|                                               | 2019-2020 | 2018-2019 | 2018-2019 | 2017-2018    |
|                                               | (\$000)   | (\$000)   | (\$000)   | (\$000)      |
| Compensation and benefits                     | 32,463    | 33,025    | 33,025    | 27,756       |
| Grants and contributions                      | 12,993    | 12,993    | 12,993    | 12,276       |
| Travel and transportation                     | 22,466    | 18,492    | 18,492    | 19,59