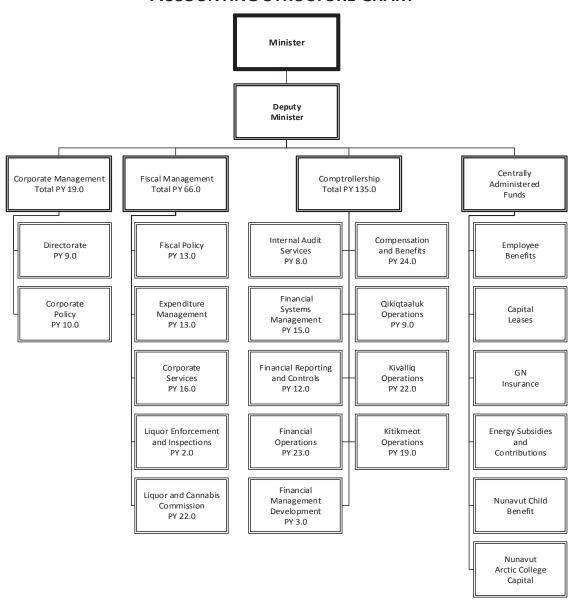

## **ACCOUNTING STRUCTURE CHART**

| Person Years (PYs)       | Total |
|--------------------------|-------|
| Approved                 | 198.0 |
| Third-party funded       | -     |
| Revolving fund           | 22.0  |
| Total Person Years (PYs) | 220.0 |

## **MISSION**

To provide direction and leadership to the Government of Nunavut to ensure fiscal responsibility to create a secure base for Nunavut's economic growth, while promoting and maintaining public confidence in the prudence, propriety and integrity of government financial operations.

## **CORPORATE MANAGEMENT**

Corporate Management coordinates the senior management of the department and ensures that the department fulfills its mandate. This branch provides leadership, monitors goals and objectives, and ensures that priorities and directives are followed. The Deputy Minister serves as the Secretary of the Financial Management Board. The branch is responsible for the Liquor and Cannabis Board.

### **FISCAL MANAGEMENT**

The Fiscal Management Branch includes Fiscal Policy, Expenditure Management, Corporate Services, Liquor Enforcement and Inspections and the Liquor and Cannabis Commission. Fiscal Management provides policy support to the Minister, Government of Nunavut departments and public agencies. It also negotiates, monitors and manages the fiscal arrangements with the federal government. Expenditure Management provides analytical support to the Financial Management Board, manages the annual budget development process and provides the treasury function. Corporate Services provides departmental financial, administrative and human resources support.

#### **COMPTROLLERSHIP**

The Comptrollership Branch includes Internal Audit Services, Financial Systems Management, Financial Reporting and Controls, Financial Operations, Compensation and Benefits, Regional Operations and Financial Management Development. Comptrollership provides an accountability framework and systems that support the decentralized administration of Government of Nunavut mandates through the development and management of Government of Nunavut financial processes. Comptrollership also establishes and manages the form and content of the financial records and Public Accounts.

### **CENTRALLY ADMINISTERED FUNDS**

The Centrally Administered Funds Branch includes Employee Benefits, Capital Lease, Insurance, Energy Subsidy and Nunavut Child Benefit programs. The branch ensures that a number of Government of Nunavut activities, assets and commitments are honoured and protected. It provides benefits for Government of Nunavut employees as well as energy subsidies and child tax benefits to Nunavummiut.