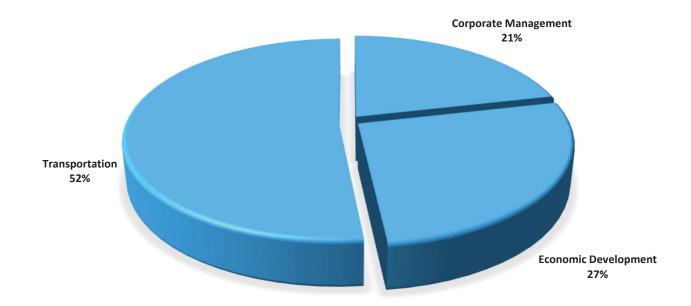

## **SUMMARY OF GRANTS AND CONTRIBUTIONS**

|                                       | Main      | Revised   | Main      | Actual       |
|---------------------------------------|-----------|-----------|-----------|--------------|
| DESCRIPTION                           | Estimates | Estimates | Estimates | Expenditures |
| (C = Contribution; G = Grant)         | 2019-2020 | 2018-2019 | 2018-2019 | 2017-2018    |
|                                       | (\$000)   | (\$000)   | (\$000)   | (\$000)      |
| Centrally Administered Funds          |           |           |           |              |
| C Nunavut Electricity Subsidy Program | 10,938    | 10,938    | 10,938    | 10,203       |
| C Nunavut Child Benefit               | 2,055     | 2,055     | 2,055     | 2,073        |
| Total Centrally Administered Funds    | 12,993    | 12,993    | 12,993    | 12,276       |
| TOTAL GRANTS AND CONTRIBUTIONS        | 12,993    | 12,993    | 12,993    | 12,276       |

Distribution of Budget Finance