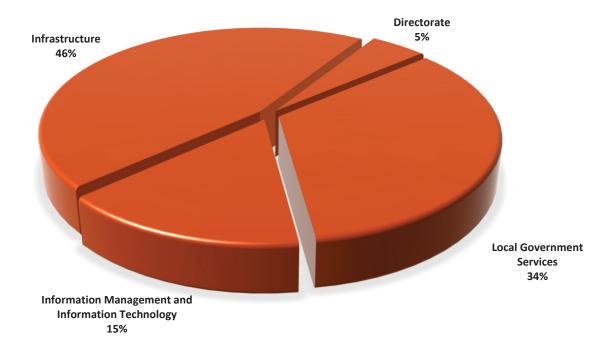

agement and maintenance; technical and project management related to infrastructure construction and information and communication technology and records management.

Community and Government Services is also responsible for services directly related to the public. That includes fire safety promotion, inspection and training; inspection and enforcement of technical and safety standards on electrical and mechanical equipment and installations; building code inspection and enforcement; emergency management services including search and rescue coordination and training; consumer affairs and acquisition and distribution of petroleum products for communities. These services require direct contact with municipal governments, the business community and the public.

## **DETAIL OF EXPENDITURES**



|                                               | Main      | Revised   | Main      | Actual       |
|-----------------------------------------------|-----------|-----------|-----------|--------------|
| DESCRIPTION                                   | Estimates | Estimates | Estimates | Expenditures |
| DESCRIPTION                                   | 2019-2020 | 2018-2019 | 2018-2019 | 2017-2018    |
|                                               | (\$000)   | (\$000)   | (\$000)   | (\$000)      |
| Compensation and benefits                     | 51,795    | 51,951    | 51,951    | 49,278       |
| Grants and contributions                      | 71,702    | 71,252    | 71,122    | 68,812       |
| Travel and transportation                     | 6,204     | 5,231     | 5,231     | 4,349