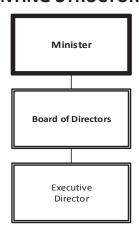

#### **ACCOUNTING STRUCTURE CHART**

| Person Years (PYs)       | Total |
|--------------------------|-------|
| Approved                 | 102.5 |
| Third-party funded       | 3.5   |
| Revolving fund           | -     |
| Total Person Years (PYs) | 106.0 |