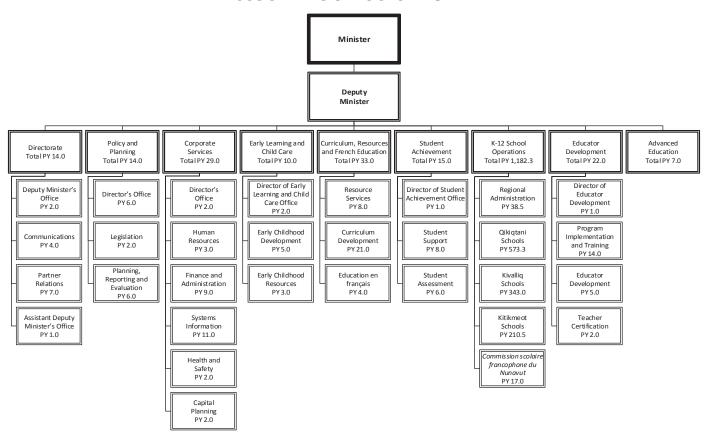

#### **ACCOUNTING STRUCTURE CHART**

| Person Years (PYs)       | Total |
|--------------------------|-------|
| Approved                 | 44.0  |
| Third-party funded       | -     |
| Revolving fund           | -     |
| Total Person Years (PYs) | 44.0  |

#### **MISSION**

Consistent with *Turaaqtavut*, the governance traditions of Northern Canada and established principles of parliamentary democracy, the Office of the Legislative Assembly provides quality programs and services that support an environment in which Members can best fulfill their roles and responsibilities as elected representatives of Nunavummiut.