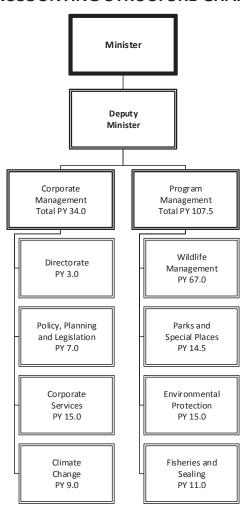

Detailed information relevant to the Main Estimates is provided in the following areas for each department, as applicable:

Accounting Structure Chart (how the department's financial accounts are organized)