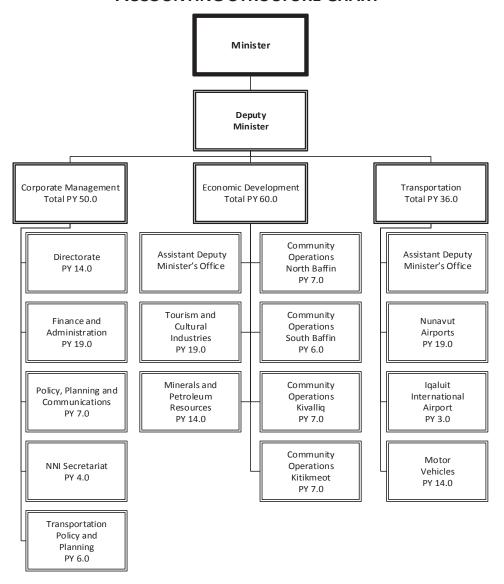

Detailed information relevant to the Main Estimates is provided in the following areas for each department, as applicable:

Accounting Structure Chart (how the department's financial accounts are organized)

- **Department Summary** (including mission and graph on the allocation of proposed expenditures to major branches)
- Branch Summary (appropriation requirements by control object and standard object)
- Grants and Contributions
- Information Items
- Regional Distribution of Budget