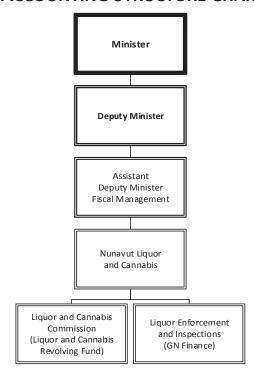

### **FISCAL MANAGEMENT**

The Fiscal Management Branch includes Fiscal Policy, Expenditure Management, Corporate Services, Liquor Enforcement and Inspections and the Liquor and Cannabis Commission. Fiscal Management provides policy support to the Minister, Government of Nunavut departments and public agencies. It also negotiates, monitors and manages the fiscal arrangements with the federal government. Expenditure Management provides analytical support to the Financial Management Board, manages the annual budget development process and provides the treasury function. Corporate Services provides departmental financial, administrative and human resources support.