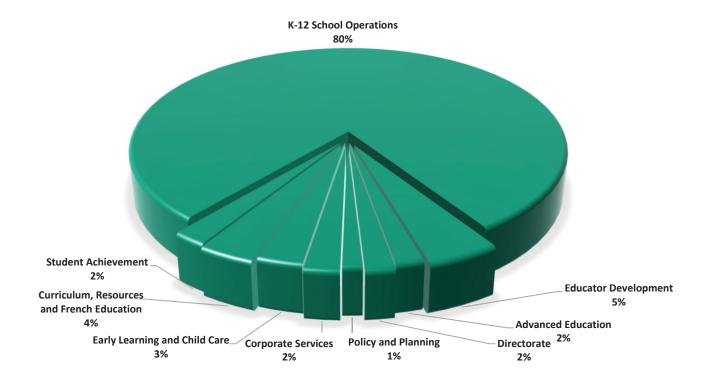

he department has developed partnerships within Nunavut and throughout Canada. These partnerships involve Elders, schools, communities, Nunavut Arctic College, District Education Authorities including the *Commission scolaire francophone du Nunavut*, the Coalition of Nunavut District Education Authorities, other Government of Nunavut departments, the federal government, businesses and Inuit organizations, and public and non-profit boards and agencies.

Life-long learning is also supported and encouraged through curriculum and resource development, early childhood programming, administration and governance of adult learning, and by incorporating Inuit societal values as well as language and culture into all programs and services.

Department Summary Education

# **DETAIL OF EXPENDITURES**



|                                               | Main      | Revised   | Main      | Actual       |
|-----------------------------------------------|-----------|-----------|-----------|--------------|
| DESCRIPTION                                   | Estimates | Estimates | Estimates | Expenditures |
| DESCRIPTION                                   | 2019-2020 | 2018-2019 | 2018-2019 | 2017-2018    |
|                                               | (\$000)   | (\$000)   | (\$000)   | (\$000)      |
| Compensation and benefits                     | 167,482   | 165,402   | 165,511   | 157,316      |
| Grants and contributions                      | 25,957    | 25,023    | 25,023    | 22,932       |
| Travel and transportation                     | 7,349     | 7,450     | 7,450     | 4,231