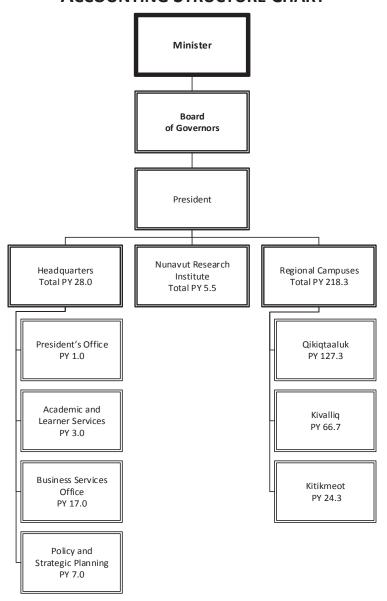

## **ACCOUNTING STRUCTURE CHART**

| Person Years (PYs)       | Total |
|--------------------------|-------|
| Approved                 | 198.0 |
| Third-party funded       | -     |
| Revolving fund           | 22.0  |
| Total Person Years (PYs) | 220.0 |