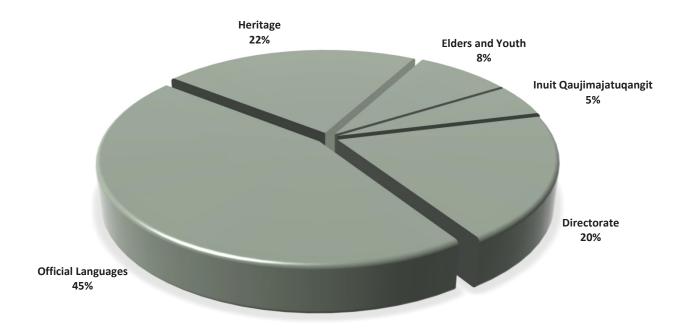

#### **ACCOUNTING STRUCTURE CHART**

| Person Years (PYs)       | Total |
|--------------------------|-------|
| Approved                 | 44.0  |
| Third-party funded       | -     |
| Revolving fund           | -     |
| Total Person Years (PYs) | 44.0  |