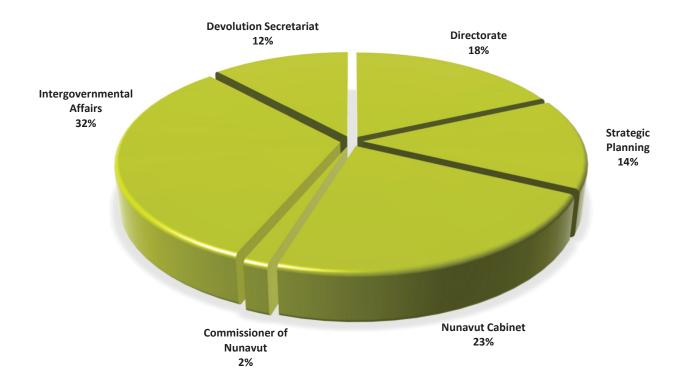

### **EXECUTIVE AND INTERGOVERNMENTAL AFFAIRS**

#### Joe Savikataaq

Minister

Kathy Okpik (vacant)

Deputy Minister Associate Deputy Minister

#### **ACCOUNTING STRUCTURE CHART**

| Person Years (PYs)       | Total |
|--------------------------|-------|
| Approved                 | 102.5 |
| Third-party funded       | 3.5   |
| Revolving fund           | -     |
| Total Person Years (PYs) | 106.0 |

#### **MISSION**

The Department of Executive and Intergovernmental Affairs supports the Premier and Cabinet in accomplishing the government's mandate and objectives.

As a central agency, the department provides advice to the Premier and Cabinet on a broad range of governmental issues. It leads interdepartmental coordination, information sharing and internal consultation for the Government of Nunavut line departments and agencies, which provide services directly to Nunavummiut.

The department has the lead responsibility for intergovernmental affairs particularly in supporting the Premier and coordinating Government of Nunavut positions on national, provincial, territorial, circumpolar and indigenous issues.

#### **DIRECTORATE**

The Directorate provides overall management and coordination of the activities and responsibilities of the Executive branch of government. As Secretary to Cabinet, the deputy minister provides both Cabinet and ministerial support. The branch also provides leadership and consistent strategic communications planning to departments, as well as advisory services regarding Access to Information and Protection of Privacy issues. It also supports the Senior Personnel Secretariat function.

#### **STRATEGIC PLANNING**

The Strategic Planning Branch provides broad advice on government business planning, strategies, policies and legislation, as well, provides support for reviews of programs and services, and ensures that the government has current and accurate statistical information on Nunavut and its communities.

## **NUNAVUT CABINET**

Cabinet, the executive branch of government, is formed by the Premier and seven Ministers, each of whom holds specific portfolios assigned by the Premier. Cabinet develops the mandate and strategic direction of the Government of Nunavut. This branch includes the staff in the Premier's Office and each of the Minister's Offices, who provide administrative and advisory services to the members of Cabinet.

## **COMMISSIONER OF NUNAVUT**

The Commissioner of Nunavut is an appointee of the federal government holding office under an act of Parliament. Similar to a provincial lieutenant governor, some of the roles of the Commissioner include representing the Queen or Sovereign and performing prescribed constitutional duties. Sections 5 to 10 of the *Nunavut Act* prescribe the authority and responsibilities of the Commissioner of Nunavut.

### **INTERGOVERNMENTAL AFFAIRS**

Intergovernmental Affairs provides leadership and coordination for the management and development of strategies, policies and initiatives relevant to federal, provincial and territorial relations. It manages relationships with indigenous, circumpolar, and international organizations. Intergovernmental Affairs also supports the Government Liaison Officers in communities throughout Nunavut.

### **DEVOLUTION SECRETARIAT**

The Devolution Secretariat leads both the Government of Nunavut's preparation for and participation in negotiations with the Government of Canada and Nunavut Tunngavik Incorporated towards the conclusion of a devolution agreement. The transfer of authority over Crown land and non-renewable resources in Nunavut is a priority of the Government of Nunavut and essential for the territory's long-term political and economic development. The Secretariat will also be responsible for coordinating the implementation of a final agreement.