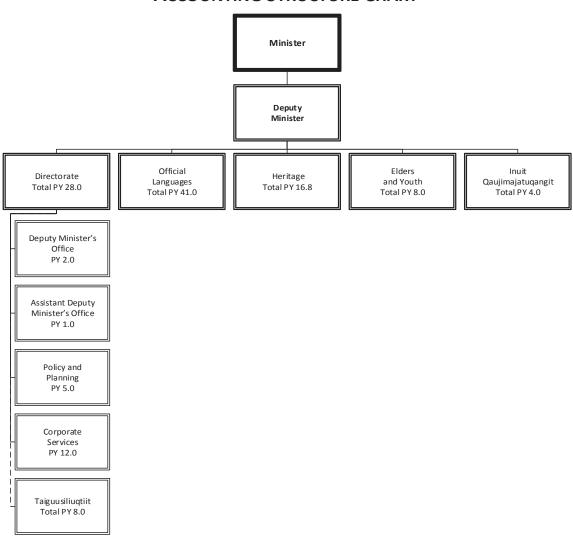

#### **ACCOUNTING STRUCTURE CHART**

| Person Years (PYs)       | Total |
|--------------------------|-------|
| Approved                 | 44.0  |
| Third-party funded       | -     |
| Revolving fund           | -     |
| Total Person Years (PYs) | 44.0  |