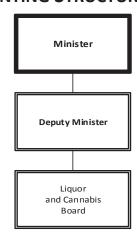

## **CORPORATE MANAGEMENT**

Corporate Management coordinates the senior management of the department and ensures that the department fulfills its mandate. This branch provides leadership, monitors goals and objectives, and ensures that priorities and directives are followed. The Deputy Minister serves as the Secretary of the Financial Management Board. The branch is responsible for the Liquor and Cannabis Board.