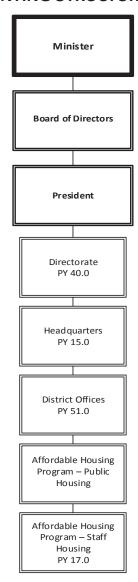

#### **ACCOUNTING STRUCTURE CHART**

| Person Years (PYs)       | Total |
|--------------------------|-------|
| Approved                 | 44.0  |
| Third-party funded       | -     |
| Revolving fund           | -     |
| Total Person Years (PYs) | 44.0  |