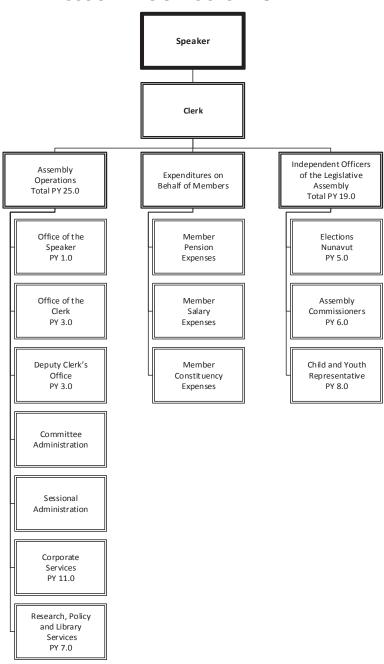

## OFFICE OF THE LEGISLATIVE ASSEMBLY

**Joe Enook**Speaker of the Legislative Assembly

John Quirke

Clerk of the Legislative Assembly

#### **ACCOUNTING STRUCTURE CHART**

| Person Years (PYs)       | Total |
|--------------------------|-------|
| Approved                 | 44.0  |
| Third-party funded       | -     |
| Revolving fund           | -     |
| Total Person Years (PYs) | 44.0  |

#### **MISSION**

Consistent with *Turaaqtavut*, the governance traditions of Northern Canada and established principles of parliamentary democracy, the Office of the Legislative Assembly provides quality programs and services that support an environment in which Members can best fulfill their roles and responsibilities as elected representatives of Nunavummiut.

#### **ASSEMBLY OPERATIONS**

The Office of the Clerk provides services to meet the needs of elected Members in the carrying out of their duties. These services include the provision of advice and support to the Speaker and Members on matters of parliamentary procedure and privilege; maintaining the papers and records of the Legislative Assembly; and recording and publishing the proceedings of the House. In addition, the Office is responsible for the provision of advice to committee and caucus of Chairs; and the provision of administrative and logistical support to committees and caucuses.

The Office of the Clerk administers the indemnity and allowance structure for Members including the budgets for holding sessions and meetings of standing and special committees. The Office administers support services for research, committee work, the legislative in-house library, communications and public affairs and corporate services.

#### **EXPENDITURES ON BEHALF OF MEMBERS**

This budget area provides for the cost of salary indemnities, constituency work expenses and retirement administration incurred on behalf of the Members of the Legislative Assembly. It also provides for the salaries of Members' constituency assistants and the costs of operating constituency offices in the communities.

#### INDEPENDENT OFFICERS OF THE LEGISLATIVE ASSEMBLY

The Office of the Legislative Assembly provides administrative support services to the Chief Electoral Officer, the Integrity Commissioner, the Languages Commissioner, the Information and Privacy Commissioner and the Representative for Children and Youth. These independent officers are appointed by the Commissioner of Nunavut on the recommendation of the Legislative Assembly. They report directly to the Legislative Assembly as a whole. The Chief Electoral Officer is responsible for the administration of Nunavut's territorial general elections and by-elections under the *Nunavut Elections Act*. The Integrity Commissioner advises the Members of the Legislative Assembly on the ethical performance of their official duties and administers a system of standards and accountability under the *Integrity Act*, including monitoring government compliance with the legislation. The Languages Commissioner has a broad range of responsibilities under the *Official Languages Act*, including monitoring government compliance with the legislation. The position also has responsibilities under the *Inuit Language Protection Act*. The Information and Privacy Commissioner has a broad range of responsibilities under the legislation. The Representative for Children and Youth has a broad range of responsibilities under the *Representative for Children and Youth Act*, including monitoring government compliance with the legislation.