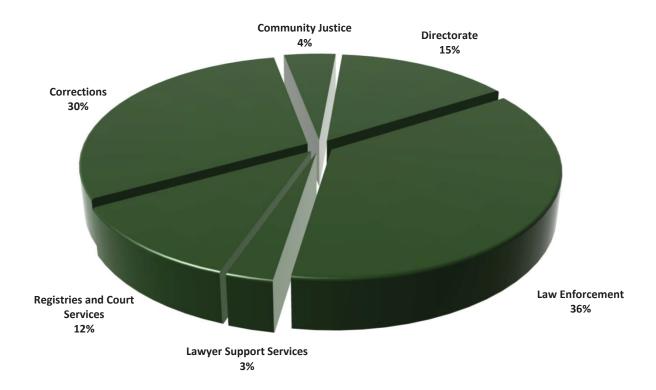

#### **DISTRIBUTION OF BUDGET - OPERATIONS AND MAINTENANCE**

| DEPARTMENT                              | Headquarters<br>(\$000) | Qikiqtaaluk<br>(\$000) | Kivalliq<br>(\$000) | Kitikmeot<br>(\$000) | Total<br>(\$000) |
|-----------------------------------------|-------------------------|------------------------|---------------------|----------------------|------------------|
| Office of the Legislative Assembly      | 27,095                  | -                      | -                   | -                    | 27,095           |
| Executive and Intergovernmental Affairs | 18,242                  | 822                    | -                   | -                    | 19,064           |
| Finance                                 | 79,827                  | 1,245                  | 3,068               | 2,223                | 86,363           |
| Human Resources                         | 23,802                  | 1,153                  | 943                 | 801                  | 26,699           |
| Justice                                 | 90,491                  | 22,995                 | 8,290               | 3,736                | 125,512          |
| Culture and Heritage                    | 16,378                  | 4,912                  | 976                 | 4,539                | 26,805           |
| Education                               | 41,343                  | 87,158                 | 52,650              | 34,007               | 215,158          |
| Health                                  | 168,938                 | 126,809                | 76,468              | 58,784               | 430,999          |
| Environment                             | 17,639                  | 4,576                  | 2,846               | 2,681                | 27,742           |
| Community and Government Services       | 120,990                 | 63,121                 | 42,041              | 29,495               | 255,647          |
| Economic Development and Transportation | 76,054                  | 5,336                  | 3,059               | 2,650                | 87,099           |
| Family Services                         | 43,457                  | 44,364                 | 37,447              | 32,051               | 157,319          |
| Nunavut Housing Corporation             | 9,200                   | 102,129                | 54,878              | 45,058               | 211,265          |
| Nunavut Arctic College                  | 5,156                   | 21,713                 | 8,716               | 3,110                | 38,695           |
| TOTAL                                   | 738,612                 | 486,333                | 291,382             | 219,135              | 1,735,462        |