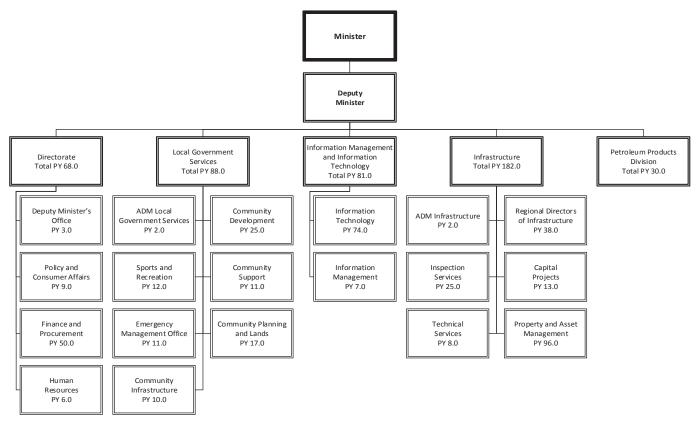

Detailed information relevant to the Main Estimates is provided in the following areas for each department, as applicable:

Accounting Structure Chart (how the department's financial accounts are organized)

- **Department Summary** (including mission and graph on the allocation of proposed expenditures to major branches)
- Branch Summary (appropriation requirements by control object and standard object)
- Grants and Contributions
- Information Items
- Regional Distribution of Budget