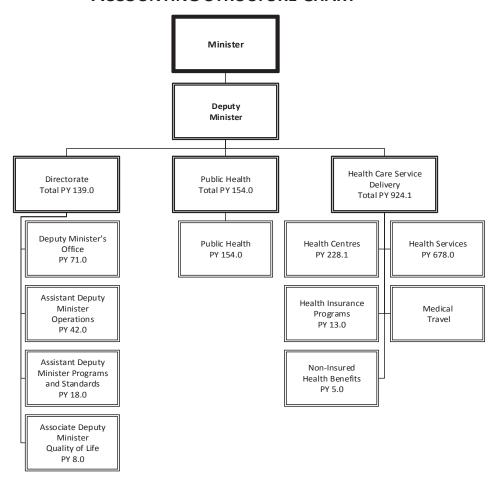

Detailed information relevant to the Main Estimates is provided in the following areas for each department, as applicable:

Accounting Structure Chart (how the department's financial accounts are organized)

#### **ACCOUNTING STRUCTURE CHART**

| Person Years (PYs)       | Total |
|--------------------------|-------|
| Approved                 | 44.0  |
| Third-party funded       | -     |
| Revolving fund           | -     |
| Total Person Years (PYs) | 44.0  |