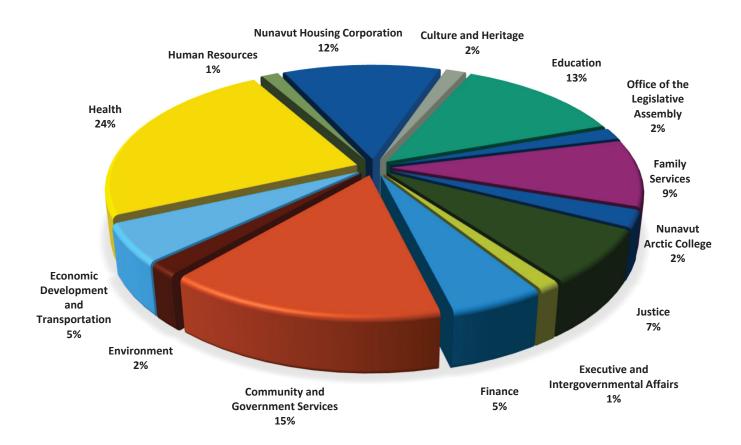

g from the transfer of functions between departments.

For further clarification of terms used in the Main Estimates and the budget development process proposed for the 2019-2020 budget for the Government of Nunavut, please refer to:

- Appendix I: Glossary
- Appendix II: Budget Development Process
- Appendix III: Three-Year Expenditure Forecast
- Appendix IV: Projects Funded Under Third-party Agreements
- Appendix V: Schedule of Restatement

In addition to the Main Estimates, which are voted on by the Legislative Assembly, this document contains Estimates of Expenditures for both territorial corporations and statutory bodies. The budgets for these public agencies have been incorporated into the 2019-2020 Main Estimates for information purposes only.

#### WHERE THE DOLLARS WILL BE SPENT



#### WHERE THE DOLLARS COME FROM



#### **SUMMARY OF OPERATIONS AND MAINTENANCE EXPENDITURES**

|                                               | Main      | Revised   | Main      | Actual       |
|-----------------------------------------------|-----------|-----------|-----------|--------------|
| DEDARTMENT                                    | Estimates | Estimates | Estimates | Expenditures |
| DEPARTMENT                                    | 2019-2020 | 2018-2019 | 2018-2019 | 2017-2018    |
|                                               | (\$000)   | (\$000)   | (\$000)   | (\$000)      |
| Office of the Legislative Assembly            | 27,095    | 27,095    | 27,095    | 26,399       |
| Executive and Intergovernmental Affairs       | 19,064    | 19,763    | 19,988    | 18,563