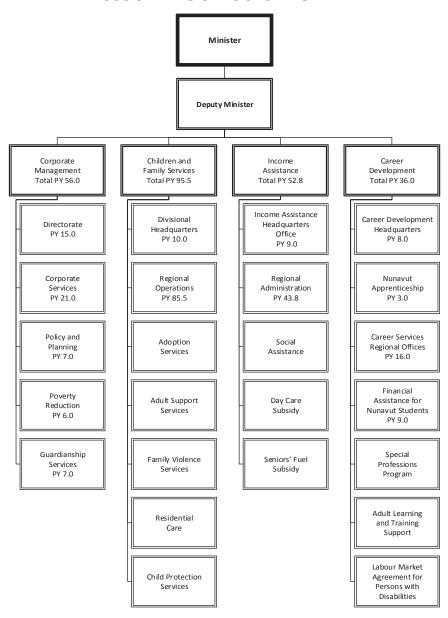

|
| Service contracts                | 39,013                  | 16                     | 15                  | 7                    | 39,051           |
| Fees and payments                | 250                     | 8                      | 6                   | 32                   | 296              |
| Other expenses                   | 903                     | 7                      | 1                   | 7                    | 918              |
| Total operations and maintenance | 76,054                  | 5,336                  | 3,059               | 2,650                | 87,099           |







# **FAMILY SERVICES**



### **Elisapee Sheutiapik**

Minister

**Yvonne Niego**Deputy Minister

Sol Vardy

**Assistant Deputy Minister** 

#### **ACCOUNTING STRUCTURE CHART**



| Person Years (PYs)       | Total |
|--------------------------|-------|
| Approved                 | 234.0 |
| Third-party funded       | 6.3   |
| Revolving fund           | -     |
| Total Person Years (PYs) | 240.3 |

#### **MISSION**

The Department of Family Services provides a range of programs and services to support self-reliance within an environment where protection is provided to those who are vulnerable and where standards of living are comparable to national standards. Program delivery will be structured to reflect Inuit societal values and to respect Inuit traditional practices.

Department Summary Family Services

# **DETAIL OF EXPENDITURES**



|                                               | Main      | Revised   | Main      | Actual       |
|-------------------------