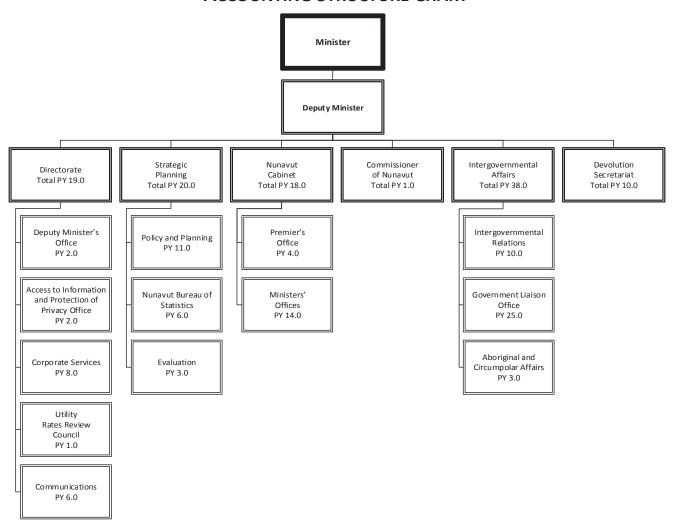

### **EXECUTIVE AND INTERGOVERNMENTAL AFFAIRS**

#### Joe Savikataaq

Minister

Kathy Okpik (vacant)

Deputy Minister Associate Deputy Minister

#### **ACCOUNTING STRUCTURE CHART**

| Person Years (PYs)       | Total |
|--------------------------|-------|
| Approved                 | 102.5 |
| Third-party funded       | 3.5   |
| Revolving fund           | -     |
| Total Person Years (PYs) | 106.0 |

#### **MISSION**

The Department of Executive and Intergovernmental Affairs supports the Premier and Cabinet in accomplishing the government's mandate and objectives.

As a central agency, the department provides advice to the Premier and Cabinet on a broad range of governmental issues. It leads interdepartmental coordination, information sharing and internal consultation for the Government of Nunavut line departments and agencies, which provide services directly to Nunavummiut.

The department has the lead responsibility for intergovernmental affairs particularly in supporting the Premier and coordinating Government of Nunavut positions on national, provincial, territorial, circumpolar and indigenous issues.

#### **DIRECTORATE**

The Directorate provides overall management and coordination of the activities and responsibilities of the Executive branch of government. As Secretary to Cabinet, the deputy minister provides both Cabinet and ministerial support. The branch also provides leadership and consistent strategic communications planning to departments, as well as advisory services regarding Access to Information and Protection of Privacy issues. It also supports the Senior Personnel Secretariat function.

#### **STRATEGIC PLANNING**

The Strategic Planning Branch provides broad advice on government business planning, strategies, policies and legislation, as well, provides support for reviews of programs and services, and ensures that the government has current and accurate statistical information on Nunavut and its communities.

## **NUNAVUT CABINET**

Cabinet, the executive branch of government, is formed by the Premier and seven Ministers, each of whom holds specific portfolios assigned by the Premier. Cabinet develops the mandate and strategic direction of the Government of Nunavut. This branch includes the staff in the Premier's Office and each of the Minister's Offices, who provide administrative and advisory services to the members of Cabinet.

## **COMMISSIONER OF NUNAVUT**

The Commissioner of Nunavut is an appointee of the federal government holding office under an act of Parliament. Similar to a provincial lieutenant governor, some of the roles of the Commissioner include representing the Queen or Sovereign and performing prescribed constitutional duties. Sections 5 to 10 of the *Nunavut Act* prescribe the authority and responsibilities of the Commissioner of Nunavut.

### **INTERGOVERNMENTAL AFFAIRS**

Intergovernmental Affairs provides leadership and coordination for the management and development of strategies, policies and initiatives relevant to federal, provincial and territorial relations. It manages relationships with indigenous, circumpolar, and international organizations. Intergovernmental Affairs also supports the Government Liaison Officers in communities throughout Nunavut.

### **DEVOLUTION SECRETARIAT**

The Devolution Secretariat leads both the Government of Nunavut's preparation for and participation in negotiations with the Government of Canada and Nunavut Tunngavik Incorporated towards the conclusion of a devolution agreement. The transfer of authority over Crown land and non-renewable resources in Nunavut is a priority of the Government of Nunavut and essential for the territory's long-term political and economic development. The Secretariat will also be responsible for coordinating the implementation of a final agreement.