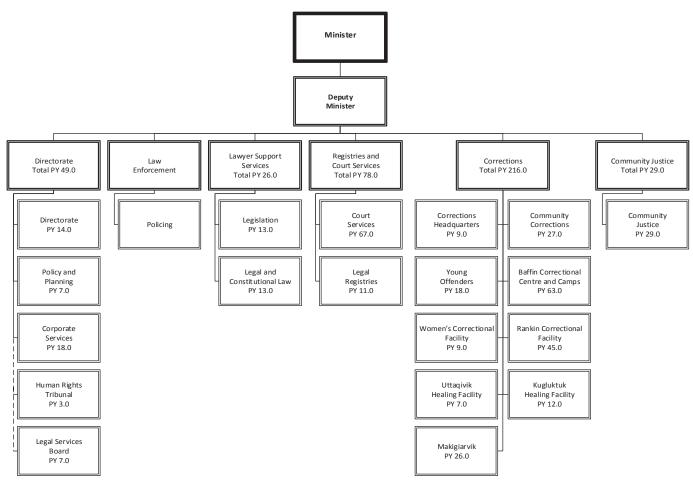

| 5                      | 5                   | 5                    | 4,576            |
| Fees and payments                | 290                     | 5                      | 5                   | 5                    | 305              |
| Other expenses                   | 113                     | -                      | -                   | -                    | 113              |
| Total operations and maintenance | 23,802                  | 1,153                  | 943                 | 801                  | 26,699           |







**JUSTICE** 



Jeannie Ehaloak

Minister

(vacant)

**Assistant Deputy Attorney General** 

William MacKay
Deputy Minister
Deputy Attorney General

Riita Strickland Assistant Deputy Minister

## **ACCOUNTING STRUCTURE CHART**



| Person Years (PYs)       | Total |
|--------------------------|-------|
| Approved                 | 389.0 |
| Third-party funded       | 9.0   |
| Revolving fund           | -     |
| Total Person Years (PYs) | 398.0 |

## **MISSION**

In partnership with others, to administer a system of justice that integrates Inuit societal values and protects the rights and freedoms of the people of Nunavut.

Department Summary Justice

## **DETAIL OF EXPENDITURES**



|                                               | Main      | Revised   | Main      | Actual       |
|-----------------------------------------------|-----------|-----------|-----------|--------------|
| DESCRIPTION                                   | Estimates | Estimates | Estimates | Expenditures |
|