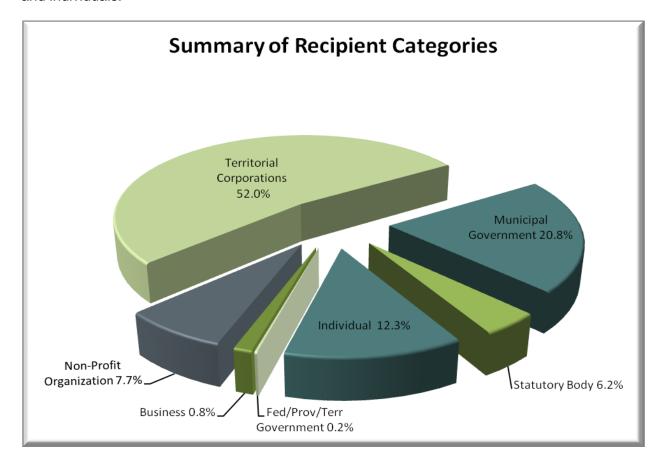

Recipients of grants and contributions range from territorial corporations to private individuals. In 2009-10, the largest recipient groups were territorial corporations, municipal governments and individuals.